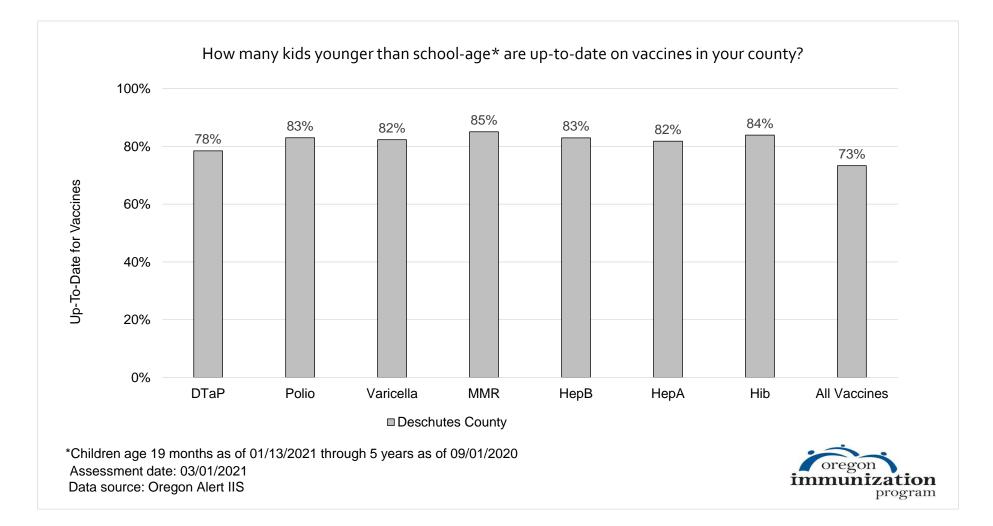

Number of children at the school\*\*:35Percent of children with no immunization or exemption record:0%Percent of children with a medical exemption for one or more vaccine(s):3%

\* These numbers may not total 100% if some children have medical exemptions, or are incomplete or in process with immunizations but do not need an exemption because they are on schedule.

\*\*There is/are also 0 child(ren) enrolled for whom immunizations are not required to be reported because their records are tracked by another site or they attend fewer than 5 days per year.

\*\*There is/are also 0 child(ren) 18 months of age or younger who are not required to be finished with their pre-school vaccines because of their age.