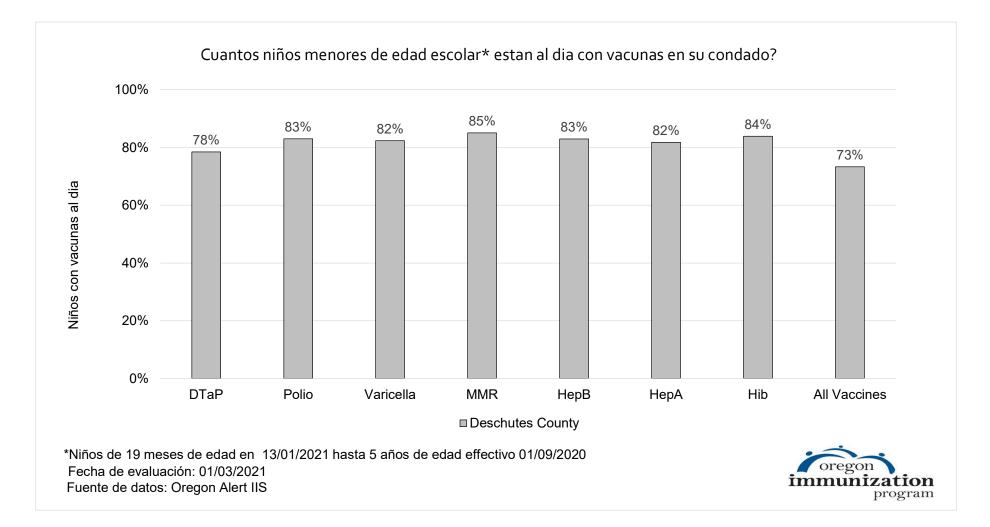

Number of children at the school\*\*:35Percent of children with no immunization or exemption record:0%Percent of children with a medical exemption for one or more vaccine(s):3%

\* These numbers may not total 100% if some children have medical exemptions, or are incomplete or in process with immunizations but do not need an exemption because they are on schedule.

\*\*There is/are also 0 child(ren) enrolled for whom immunizations are not required to be reported because their records are tracked by another site or they attend fewer than 5 days per year.

\*\*There is/are also 0 child(ren) 18 months of age or younger who are not required to be finished with their pre-school vaccines because of their age.