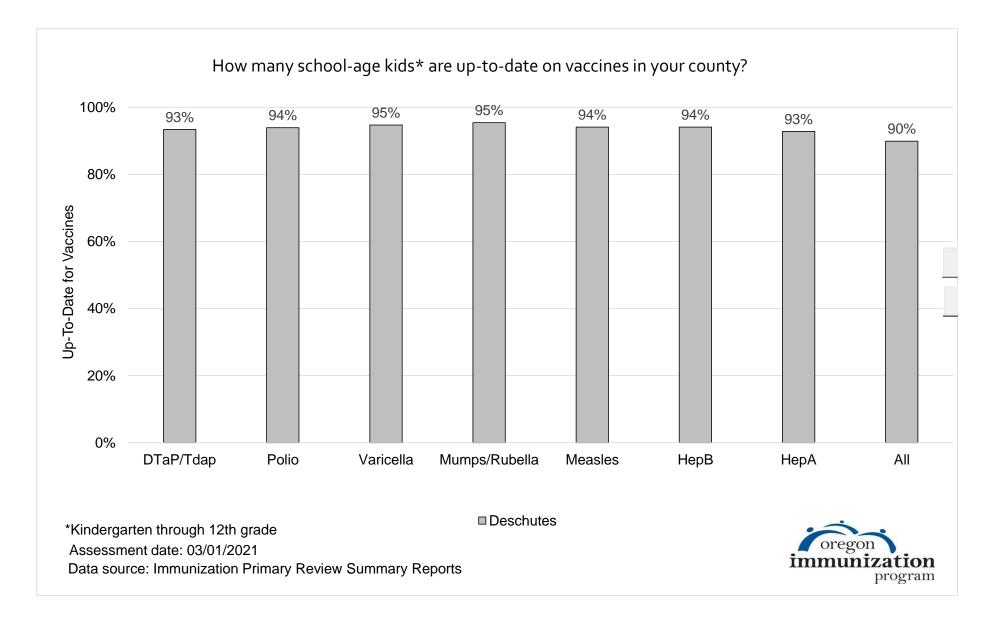

\* Not all immunizations are required for all grades. These numbers may not total 100% if some children have medical exemptions, or are incomplete or in process with immunizations but do not need an exemption because they are on schedule.