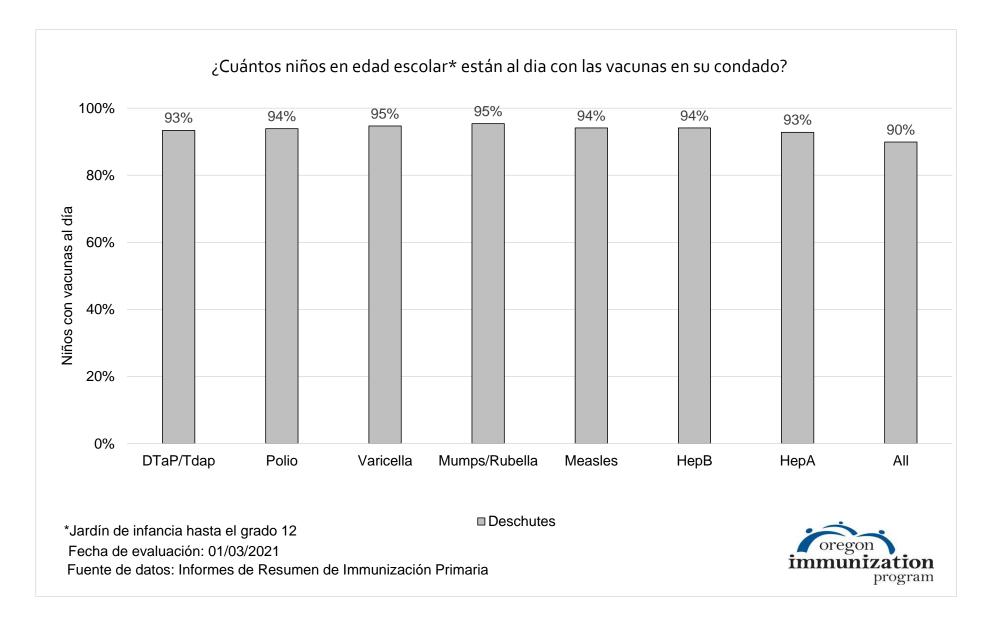

\* Not all immunizations are required for all grades. These numbers may not total 100% if some children have medical exemptions, or are incomplete or in process with immunizations but do not need an exemption because they are on schedule.