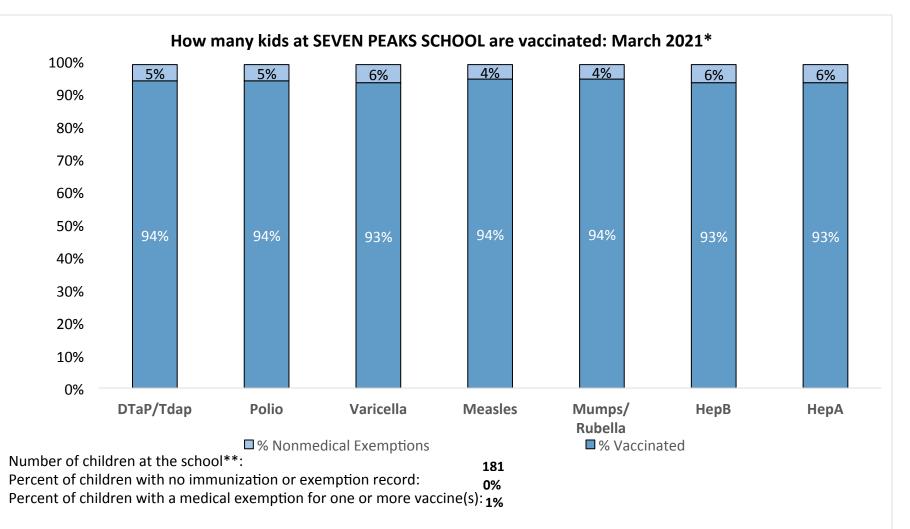

\* Not all immunizations are required for all grades. These numbers may not total 100% if some children have medical exemptions, or are incomplete or in process with immunizations but do not need an exemption because they are on schedule.

\*\*There is/are also 0 child(ren) enrolled for whom immunizations are not required to be reported because their records are tracked by another site or they attend fewer than 5 days per year.