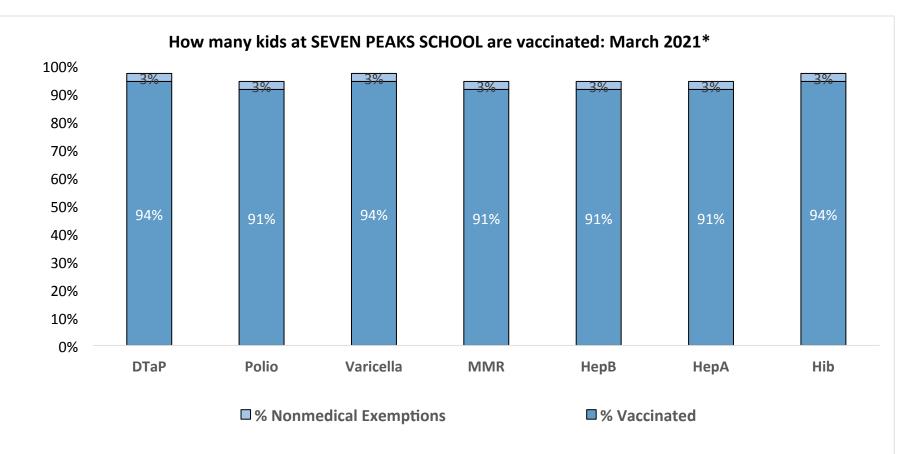

Number of children at the school\*\*:35Percent of children with no immunization or exemption record:0%Percent of children with a medical exemption for one or more vaccine(s):3%

\* These numbers may not total 100% if some children have medical exemptions, or are incomplete or in process with immunizations but do not need an exemption because they are on schedule.

\*\*There is/are also 0 child(ren) enrolled for whom immunizations are not required to be reported because their records are tracked by another site or they attend fewer than 5 days per year.

\*\*There is/are also 0 child(ren) 18 months of age or younger who are not required to be finished with their pre-school vaccines because of their age.